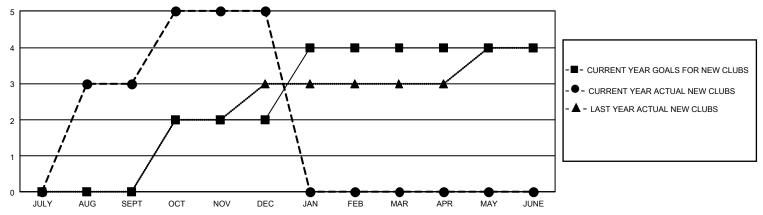

## GOALS AND ACTUAL NEW CLUBS CUMULATIVE

## GMT Constitutional Area 6 - S, Group B

REPORT DOES NOT INCLUDE CLUBS IN UNDISTRICTED AREAS.

| Clubs         |               |             |               | Members               |                        |                         |                                                    |
|---------------|---------------|-------------|---------------|-----------------------|------------------------|-------------------------|----------------------------------------------------|
|               | RESULTS FOR   | R 2023-2024 |               | RESULTS FOR 2023-2024 |                        |                         |                                                    |
| QUARTER       | NEW CLUB GOAL | NEW CLUBS   | DROPPED CLUBS | QUARTER MEM           | BER GROWTH NET<br>GOAL | MEMBER GROWTH<br>ACTUAL | DROPPED MEMBERS<br>ACTUAL (including<br>transfers) |
| JULY/AUG/SEPT | 0             | 3           | 13            | JULY/AUG/SEPT         | 30                     | 406                     | 458                                                |
| OCT/NOV/DEC   | 6             | 2           | 26            | OCT/NOV/DEC           | 60                     | 424                     | 715                                                |
| JAN/FEB/MAR   | 6             | 0           | 0             | JAN/FEB/MAR           | 35                     | 0                       | 0                                                  |
| APR/MAY/JUNE  | 0             | 0           | 0             | APR/MAY/JUNE          | 15                     | 0                       | 0                                                  |