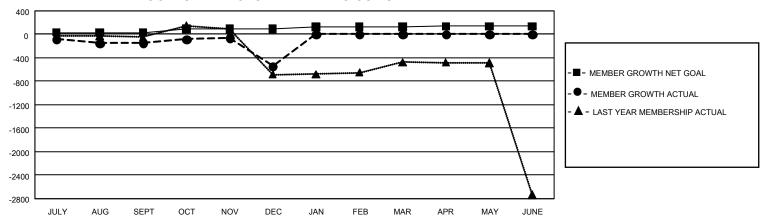

## GOALS AND ACTUAL MEMBERS CUMULATIVE

| DROPPED CLUBS: 39 |       | 143 CLUBS OF 462 ADDED 1<br>OR MORE NEW MEMBERS | GENDER DISTRIBUTION       |                |  |
|-------------------|-------|-------------------------------------------------|---------------------------|----------------|--|
|                   |       |                                                 | MALE                      | 5,541 (69.49%) |  |
|                   |       |                                                 | FEMALE                    | 2,433 (30.51%) |  |
| DROPPED MEMBERS   |       |                                                 | NON BINARY                | 0 (0.00%)      |  |
| DECEASED          | 14    |                                                 | PREFER NOT TO ANSWER      | 0 (0.00%)      |  |
| CLUB CANCELLED    | 412   |                                                 | TOTAL FAMILY UNIT MEMBERS | 5,955          |  |
| OTHER             | 747   | CLICK HERE FOR                                  | ,                         |                |  |
| TOTAL             | 1,173 | CUMULATIVE MEMBERSHIP DATA                      | FAMILY MEMBERS PAYING HA  | LF DUES 4,445  |  |

## GMT Constitutional Area 6 - S, Group B

REPORT DOES NOT INCLUDE CLUBS IN UNDISTRICTED AREAS.

| Clubs         |               |             |               | Members               |                        |                         |                                                    |
|---------------|---------------|-------------|---------------|-----------------------|------------------------|-------------------------|----------------------------------------------------|
|               | RESULTS FOR   | R 2023-2024 |               | RESULTS FOR 2023-2024 |                        |                         |                                                    |
| QUARTER       | NEW CLUB GOAL | NEW CLUBS   | DROPPED CLUBS | QUARTER MEM           | BER GROWTH NET<br>GOAL | MEMBER GROWTH<br>ACTUAL | DROPPED MEMBERS<br>ACTUAL (including<br>transfers) |
| JULY/AUG/SEPT | 0             | 3           | 13            | JULY/AUG/SEPT         | 30                     | 406                     | 458                                                |
| OCT/NOV/DEC   | 6             | 2           | 26            | OCT/NOV/DEC           | 60                     | 424                     | 715                                                |
| JAN/FEB/MAR   | 6             | 0           | 0             | JAN/FEB/MAR           | 35                     | 0                       | 0                                                  |
| APR/MAY/JUNE  | 0             | 0           | 0             | APR/MAY/JUNE          | 15                     | 0                       | 0                                                  |